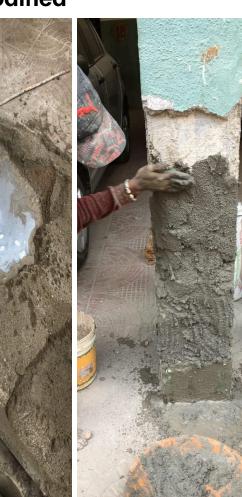

#### On site photos of Polymer Treatment

**Step-1:** Dismantling deteriorated

Step-3: Polymer modified

mortar

Step-5: Finishing by skilled

Step-2: Anti corrosion

SHITAL ENTERPRISE: THIS DOCUMENT IS CONFIDENTIAL

Step-4: Applying on