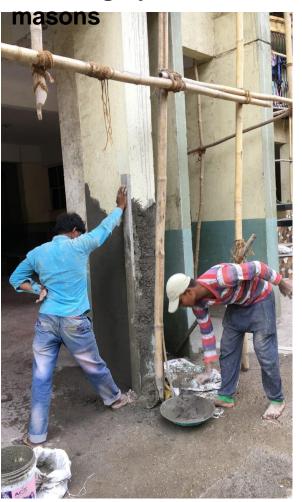

#### On site photos of Polymer Treatment

**Step-1:** Dismantling deteriorated

Step-3: Polymer modified

mortar

Step-5: Finishing by skilled

Step-2: Anti corrosion

SHITAL ENTERPRISE: THIS DOCUMENT IS CONFIDENTIAL

Step-4: Applying on