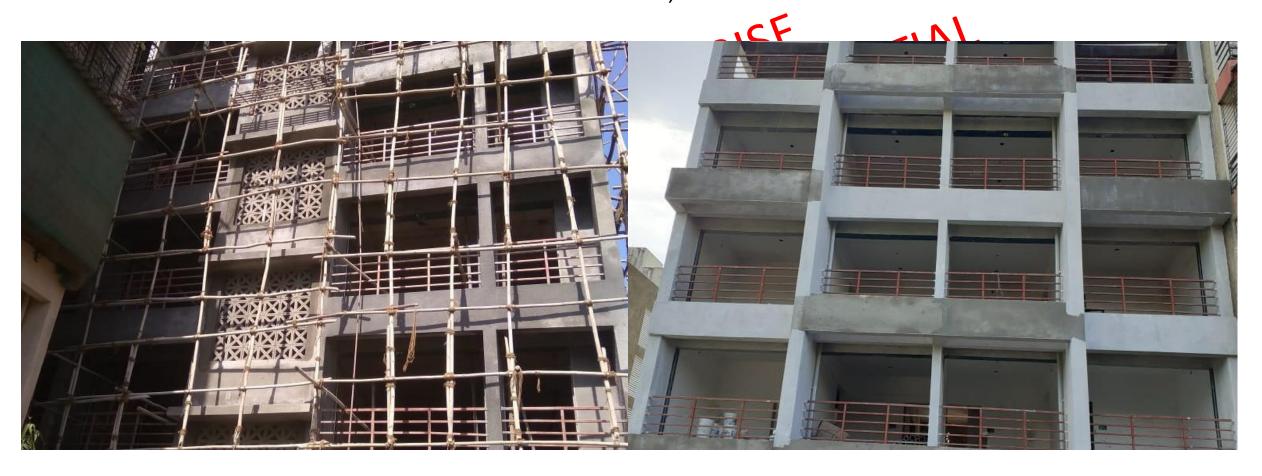

r retreat (Recently completed)
- Vijay gad C.H.S Ltd, Seewoods , Navi Mumbai (Recently completed)

#### Hospitality & relators

- Gawde construction, Andheri (w), Mumbai
- Starwing-Developers, Andheri (E), Mumbai
- Reliable Homes, Vasai €
- The one-time hotel ,Andheri (E),
   Mumbai

## On site photos

#### **BEFO**



**AFTE** 



PROJECT:
NATIONAL COMPLEX,
PANVEL

### On site photos

**BEFO** 



PROJECT:

**AFTE** 



Recall & Trust value at its best!
Work done in 2011 was so good that they called us again

## On site photos

BEFO RE



AFTE R



PROJECT: Sagar Retreat,

#### **Completed Projects**



Complete Repair Plaster with Painting At Vijay Gad , Seewods .

#### **Completed Projects**

Runwal Garden



**Atmmay Alixer** 



## Completed Project

Plaster Work at Ulwe , Sector 08



# Completed project

Matroshree villa, Othur, Pune





#### Painted in 2010 and picture clicked in Sep. 2020



PROJECT:

**Apolo CHS, Juinagar, Navi Mumbai** 

Quality of work and value for money is our top priority and above picture is a perfect example for the same.

The society was

painted in 2010 and even after 10 years it looks so beautiful.

#### On site photos of Polymer Treatment

**Step-1:** Dismantling deteriorated



Step-3: Polymer modified

mortar



Step-5: Finishing by skilled



Step-2: Anti corrosion

SHITAL ENTERPRISE: THIS DOCUMENT IS CONFIDENTIAL

Step-4: Applying on

#### On site photos of Water Proofing



On site personal inspection & suprvison by Mr. Gorakh pisal & Mr. Dattatray Pisal (waterproofing chemecial compound coating)

#### **Contact Us**

- > Call Us