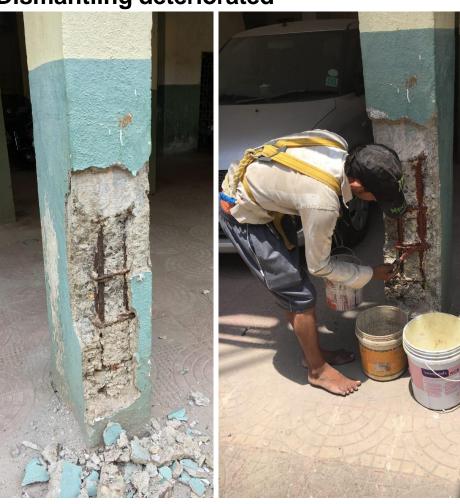

#### On site photos of Polymer Treatment

**Step-1:** Dismantling deteriorated

Step-3: Polymer modified

mortar

Step-5: Finishing by skilled

Step-2: Anti corrosion

SHITAL ENTERPRISE: THIS DOCUMENT IS CONFIDENTIAL