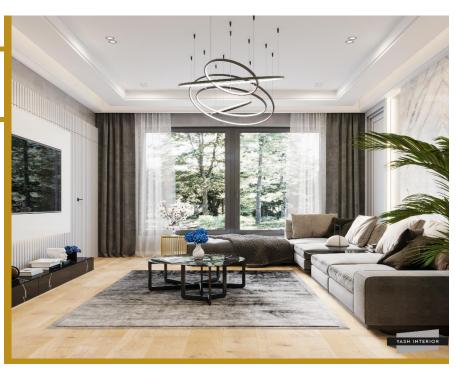

## DESIGN 2

In Western Architecture, a living room, also called a lounge room, sitting room, or drawing room, is a Room for relaxing and socializing in a residential House or Apartment. And your feel it calm place in This room and its adjacent just like a bedroom.