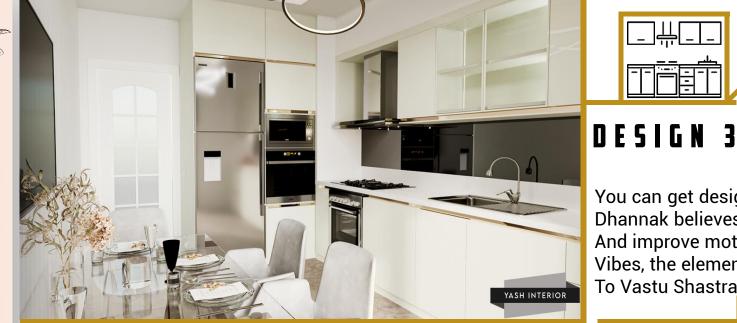

You can get design with Vastushastra because Vastu experts Ashna Dhannak believes the kitchen is the best place to attain better health And improve motivation. To ensure your kitchen is enveloped in positive Vibes, the elements of earth,sky,air,water need to be in balance, according To Vastu Shastra.