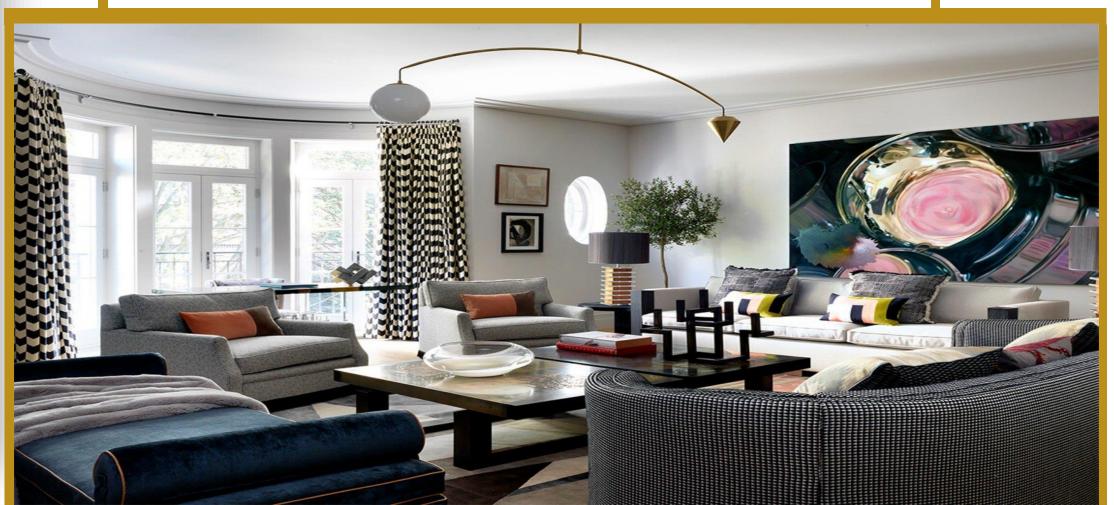

## DESIGN 2

In Western Architecture, a living room, also called a lounge room, sitting room, or drawing room, is a Room for relaxing and socializing in a residential House or Apartment. And your feel it calm place in This room and its adjacent just like a bedroom.