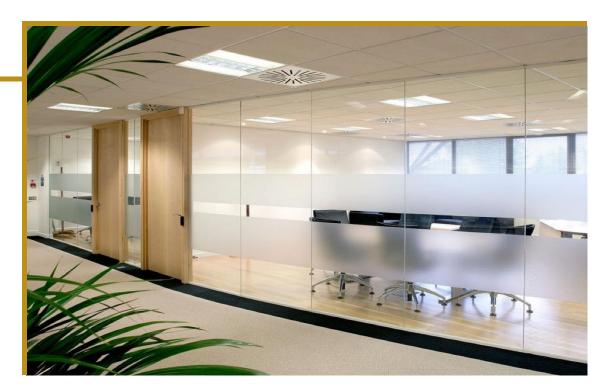

5 A L

DESIGN 5

They can be half-height or full height. The interior space can be made more attractive by using frosted or transparent glass partitions. Office partitions make it easier to create cubicle spaces or to divide a larger space into smaller spaces.