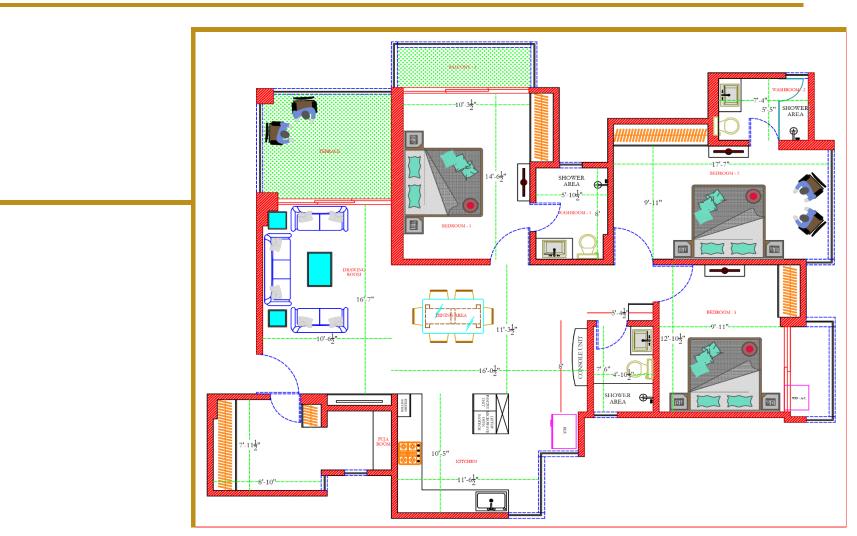

## LAYOUT DESIGN OUR PROJECTS

An Designer will give you a design blueprint or a virtual design of you home. This will help you understand the usage and the proportions of the room. The visuals will transform into reality once the process begins. At Home Lane, our designers are able to show your personalized in interior designs for your Plan, from any where. You also get ball park estimates in real time, with prices changing as per the selected products.