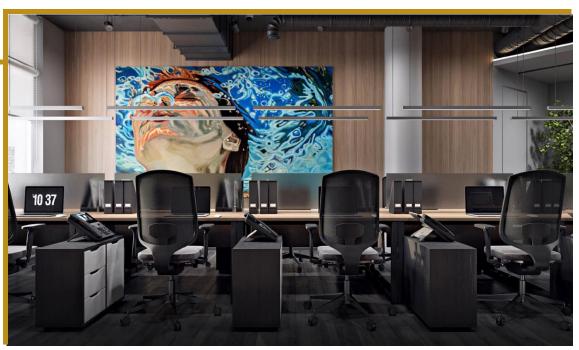

## DESIGN 3

Workplaces, nowadays, attach a lot of importance to redefining their spaces In a manner that suits and brings balance employees' productivity and Comfort. workstations that are not just ergonomic, but are also flexible enough to be utilized across the floor. Modern workstation comprised of Shred spaces where communication is easy and there is flexibility to engage in casual conversation. While open workstation support fairness at All levels, care needs to be take in other aspects.